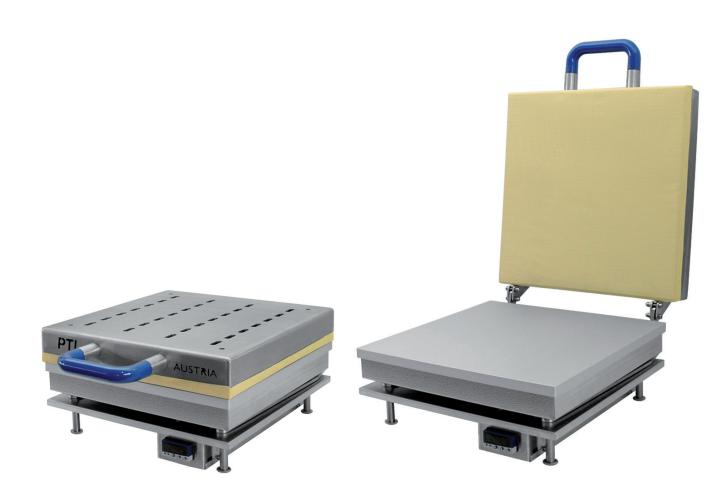

### PRODUCT DESCRIPTION

The speed dryer consists of a robust stainless steel lower part with fitted hotplate and a safety cover. The hot plate can be set to any temperature between 0 and 180 °C. The speed hot plate is heated from below and maintains its temperature with a maximum deviation of  $\pm$  1 °C. The inner side of the cover is covered with a special heat resistant and air permeable fabric, which guarantees exceptional steam discharge. The cover ensures good pressing of the dry material and prevents excessive heat radiation, which minimises power use.

### TEST DESCRIPTION

Laboratory sheets (sheet machine according to TAPPI and SCAN, see pages 26–29) or other samples are placed on the preheated plate. The cover is closed and drying starts. The weight of the cover holds the sample flat during the drying process.