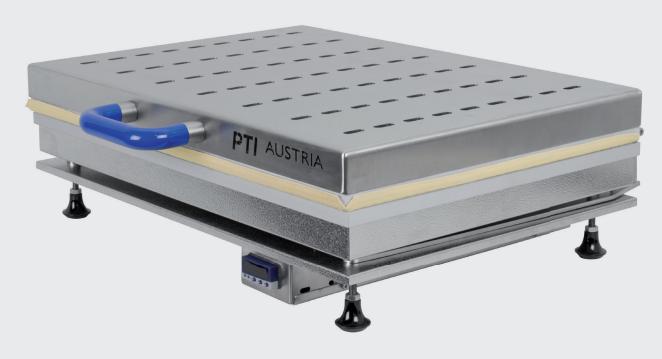

### PRODUCT DESCRIPTION

The speed dryer consists of a robust stainless steel lower part with fitted hotplate and a safety cover. The hot plate can be set to any temperature between 0 and 180 °C. The speed hot plate is heated from below and maintains its temperature with a maximum deviation of  $\pm$  1 °C. The inner side of the cover is covered with a special heat resistant and air permeable fabric, which guarantees exceptional steam discharge. The cover ensures good pressing of the dry material and prevents excessive heat radiation, which minimises power use.

### DEVICE/INSTRUMENT

- with equal heat distribution
- Temperature adjustable (±1 °C max. deviation)
- Reguator with digital display
- Special air permeable fabric for perfect steam conduction
- Dryer temperature up to 180 °C