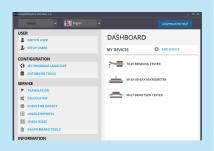

## Easy to use

The GraphMaster software gives you all the important settings and values in one screen. Advanced settings are available in a couple of clicks.