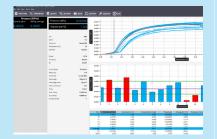

## Test results visible in graph or table

The measured results can be shown in different visuals, graph, table, chart and statistics. The export function to a report can be customized showing your company logo and title at the top. This makes it possible to generating a professional report.

# View test curve in real-time

When multiple data points per test are sent, GraphMaster software populates a curve. The curve provides more information on the test.