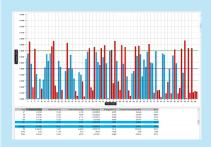

## Test results visible in graph or table

The measured results can be shown in different visuals, graph, table, chart and statistics. The export function to a report can be customized showing your company logo and title at the top. This makes it possible to generating a professional report.

# **Combine different tests**

Analyzing different tests made in the past is easy. You combine them and generate a report with a graph and analyses.