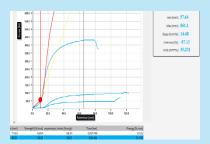

# View test curve in real-time

When multiple data points per test are sent, GraphMaster software populates a curve. The curve provides more information on the test.