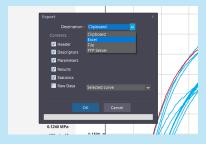

## **Export functions**

Multiple export functions are included for example to Excel, PDF report, CSV file to a PC or ftp server, run a script to store data on SQL Server or other database.